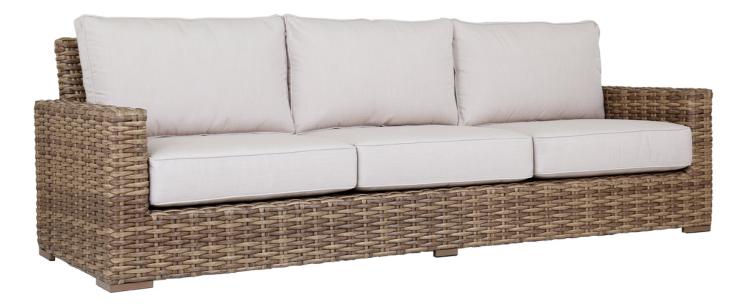

35"

37"

## HAVANA SOFA

**SKU** 1701-23

## SPECS

107"

| Width: 107"<br>Depth: 37"        | • | Fully welded powder-coated aluminum frame<br>wrapped in virgin HDPE Resin Wicker in<br>Weathered Tobacco Leaf. |
|----------------------------------|---|----------------------------------------------------------------------------------------------------------------|
| Height: 35"<br>Arm Height: 24.5" | • | Sunset West Progressive Springing System Technology.                                                           |
| Seat Height: 18"                 | • | Non-marking plastic glides.                                                                                    |
| Weight: 115 lbs                  | • | Commercial Quality Construction.                                                                               |
|                                  | • | Weather resistant, high-resiliency foam cushions.                                                              |
| 24.5"<br>18"                     | • | Stocked in Premium Sunbrella fabric in Canvas Flax.                                                            |
|                                  | • | Custom Cushions available in approx. 4 weeks.                                                                  |
|                                  | • | Standard 54" fabric COM yardage required: 12 yards.                                                            |